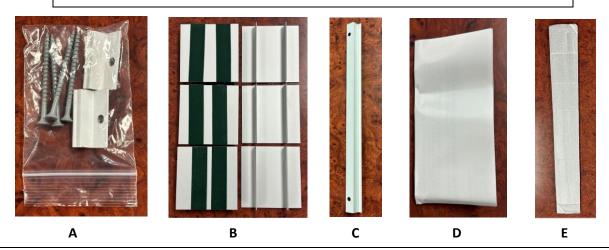

#### **CONTENTS:**

- A ZIPLOC BAG WITH NO. 10 SCREWS & TWO TOP MOUNTING CLIPS FOR CABINET.
- **B** ANODIZED ALUMINUM SIDE TRIM MIROR SUPPORTS W/ DOUBLE SIDED TAPE. (NO. DEPENDANT ON HEIGHT OF CABINET).
- C "Z BAR" BOTTOM MOUNTING BAR FOR CABINET. (ONE, TWO OR THREE DEPENDANT ON WIDTH OF CABINET).
- **D** INSTALLATION INSTRUCTION SHEET FOR SURFACE MOUNTING YOUR CABINET.
- **E** TWO 4X20" SIDE TRIM MIRRORS, FLAT POLISHED EDGE, WRAPPED IN FOAM.